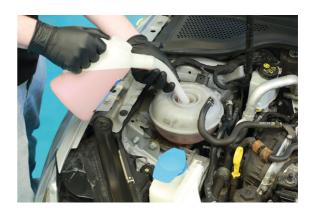

## **Measuring Jug 1 Litre**

Suitable for all types of fluids, including petrol and diesel, this 1L measuring jug with flexible spout comes with caps to avoid spillage or contamination and features metric and US quart measurements.