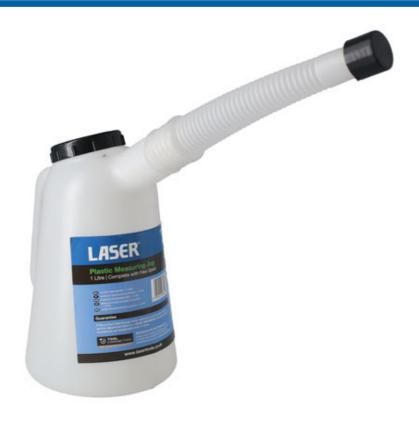

## **Measuring Jug 1 Litre**

Suitable for all types of fluids, including petrol and diesel, this 1L measuring jug with flexible spout comes with caps to avoid spillage or contamination and features metric and US quart measurements.

## **Additional Information**

- · Capacity: 1 litre.
- Metric (litre) and US quart measurements.
- Features a cap to limit spillages or cross contamination and a removable flexi-spout.
- · Translucent container for easy visibility.
- Available in other sizes, please see Laser Part Nos. 3841 (2L) and 3842 (5L).