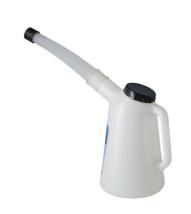

## **Measuring Jug 1 Litre**

Suitable for all types of fluids, including petrol and diesel, this 1L measuring jug with flexible spout comes with caps to avoid spillage or contamination and features metric and US quart measurements.

## **Additional Information**

- · Capacity: 1 litre.
- Metric (litre) and US quart measurements.
- Features a cap to limit spillages or cross contamination and a removable flexi-spout.
- · Translucent container for easy visibility.
- Available in other sizes, please see Laser Part Nos. 3841 (2L) and 3842 (5L).