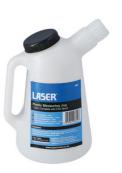

## **Measuring Jug 1 Litre**

Suitable for all types of fluids, including petrol and diesel, this 1L measuring jug with flexible spout comes with caps to avoid spillage or contamination and features metric and US quart measurements.

## **Additional Information**

- · Capacity: 1 litre.
- Metric (litre) and US quart measurements.
- Features a cap to limit spillages or cross contamination and a removable flexi-spout.
- · Translucent container for easy visibility.
- Available in other sizes, please see Laser Part Nos. 3841 (2L) and 3842 (5L).