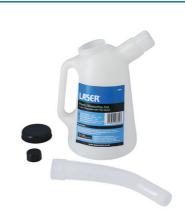

## **Measuring Jug 1 Litre**

Suitable for all types of fluids, including petrol and diesel, this 1L measuring jug with flexible spout comes with caps to avoid spillage or contamination and features metric and US quart measurements.

## **Additional Information**

- · Capacity: 1 litre.
- Metric (litre) and US quart measurements.
- Features a cap to limit spillages or cross contamination and a removable flexi-spout.
- · Translucent container for easy visibility.
- Available in other sizes, please see Laser Part Nos. 3841 (2L) and 3842 (5L).